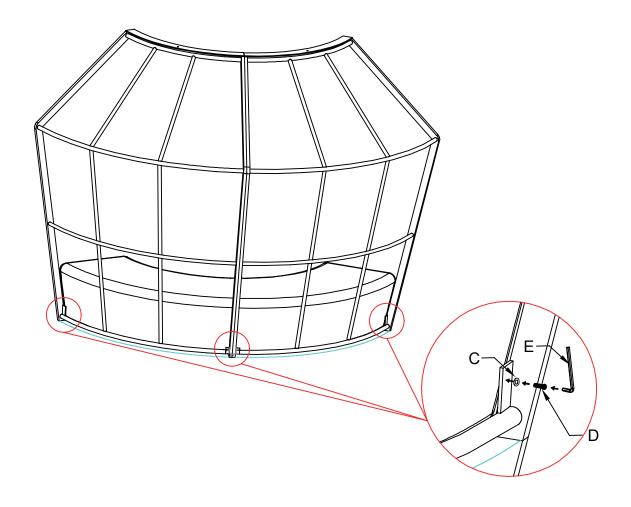

### STEP 5

| Α        | С | F    | G    |
|----------|---|------|------|
| <b>∞</b> |   |      | O    |
| 1pcs     |   | 1pcs | 1pcs |

3