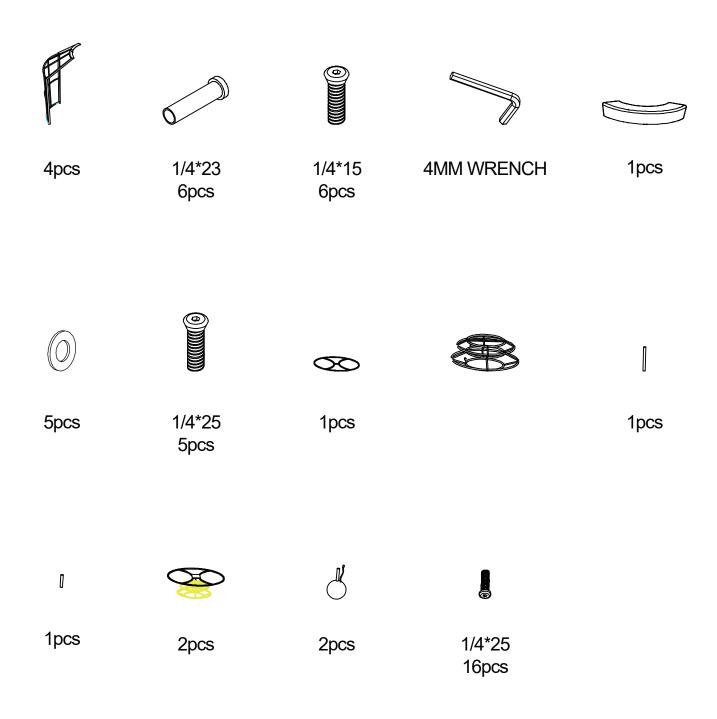

# ATMOSPHERE AG0001 /AG0002



#### **IMPORTANT NOTICE**

THIS BOOKLET CONTAINS USEFUL INFORMATION ABOUT WARRANTY & CARE INSTRUCTIONS.
PLEASE KEEP FOR FUTURE REFERENCE.

# **PARTS LIST**



#### **SAFETY ADVICE**

#### **BEFORE YOU START:**

- Ensure that you read this manual before starting to assemble your item(s).
- Check that you have all parts from the above part list. Do not throw away any packaging until you are confident that you have all parts.
- Assemble this product on a soft/flat surface. Put any glass safely to one side until it is required and keep any plastic bags, tools and fittings away from children.
- Throughout the assembly process, make sure all fittings are only finger tight. Upon completion, securely tighten all fittings.
- After prolonged use we recommended you check all the fittings are tightened securely.
- Please do not modify this product, use other tools or substitute parts to build your item(s), this will void your warranty.

#### FAMILIARISE Y