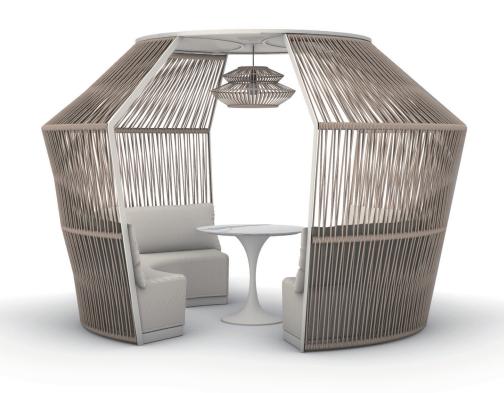

# ATMOSPHERE AG0001 /AG0002



#### **IMPORTANT NOTICE**

THIS BOOKLET CONTAINS USEFUL INFORMATION ABOUT WARRANTY & CARE INSTRUCTIONS.
PLEASE KEEP FOR FUTURE REFERENCE.

# **PARTS LIST**



#### **SAFETY ADVICE**

#### **BEFORE YOU START:**

- Ensure that you read this manual before starting to assemble your item(s).
- Check that you have all parts from the above part list. Do not throw away any packaging until you are confident that you have all parts.
- Assemble this product on a soft/flat surface. Put any glass safely to one side until it is required and keep any plastic bags, tools and fittings away from children.
- Throughout the assembly process, make sure all fittings are only finger tight. Upon completion, securely tighten all fittings.
- After prolonged use we recommended you check all the fittings are tighte