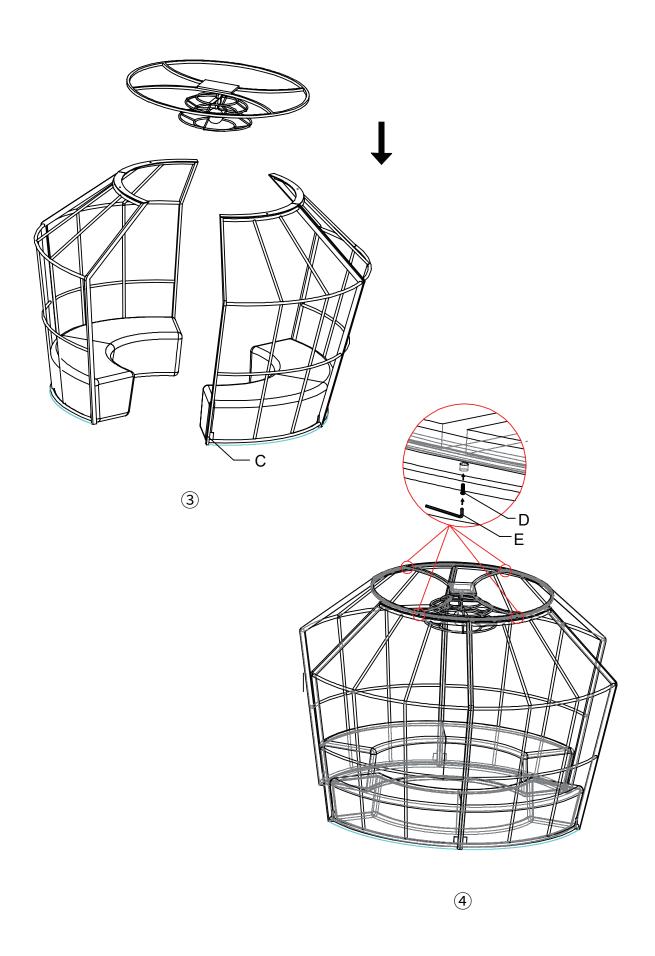

g the assembly process.
- Depending on the item(s) you have ordered, there may be heavy parts with in this packaging. Ensure you lift with the correct posture & technique. Please get help moving and/or lifting if necessary.
- Please only use this product for its intended purpose as outdoor furniture within a residential environment. Failure to do so will void your warranty.
- Westminster Outdoor Living holds no responsibility for any damages caused due to normal wear and tear, incorrect assembly, misuse and/or negligence
- We reserve the right to make changes for product improvements.
- Please recycle packaging where possible.













### STEP 5

| Α        | С | F    | G    |
|----------|---|------|------|
| <b>∞</b> |   |      | O    |
| 1pcs     |   | 1pcs | 1pcs |









3













#### **CARE, MAINTENANCE & WARRANTY INFORMATION**

Our range of aluminium furniture is designed for continual outdoor use. The aluminium frame ensures that you can leave it outside all year round.

#### **ALUMINIUM CARE**

The aluminium framework is incredibly low maintenance and is resistant to UV rays, salt water, frost and snow and requires only basic care to keep it clean.

To clean, simply use warm soapy water and a damp cloth to wipe down. This framework can be left outside all year round.

#### WARRANTY INFORMATION

We regret to inform you that warranty claims cannot be accepted without proof of purchase. Warranties are valid from the date of purchase, to the original purchaser only. For us to help you, please ensure all warranty terms have been adhered to.

The warranty app