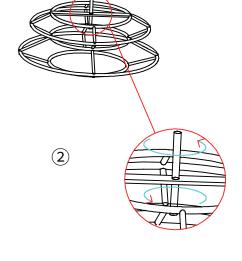

### STEP 5

| Α        | С | F    | G    |
|----------|---|------|------|
| <b>∞</b> |   |      | O    |
| 1pcs     |   | 1pcs | 1pcs |

3