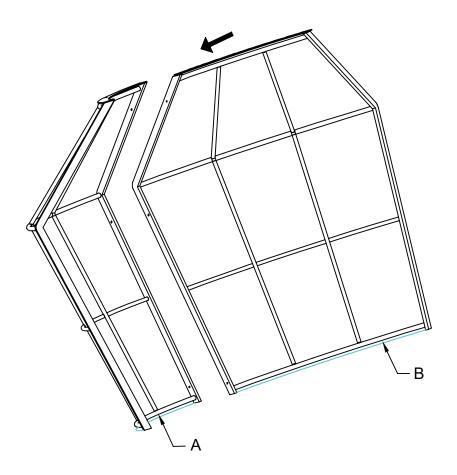

### STEP 5

| Α        | С | F    | G    |
|----------|---|------|------|
| <b>∞</b> |   |      | O    |
| 1pcs     |   | 1pcs | 1pcs |

3