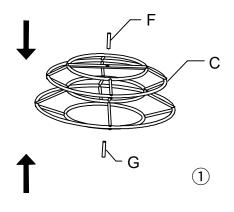

### STEP 5

| Α        | С | F    | G    |
|----------|---|------|------|
| <b>∞</b> |   |      | O    |
| 1pcs     |   | 1pcs | 1pcs |

3