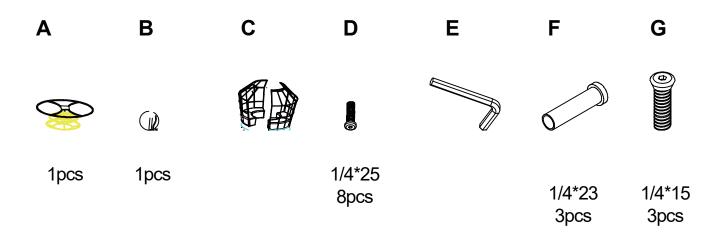

### STEP 5

| Α        | С | F    | G    |
|----------|---|------|------|
| <b>∞</b> |   |      | O    |
| 1pcs     |   | 1pcs | 1pcs |

3