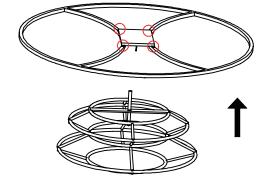

### STEP 5

| Α        | С | F    | G    |
|----------|---|------|------|
| <b>∞</b> |   |      | O    |
| 1pcs     |   | 1pcs | 1pcs |

3