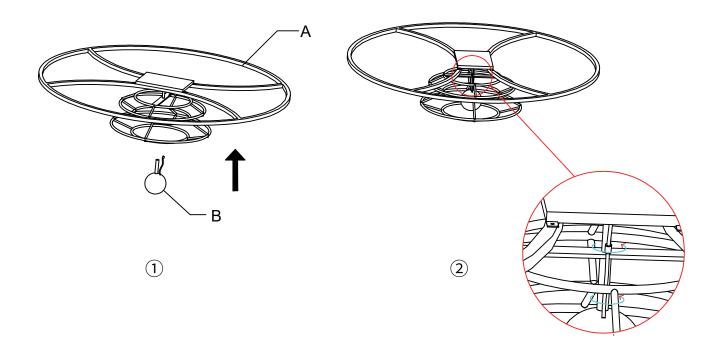

### STEP 5

| Α        | С | F    | G    |
|----------|---|------|------|
| <b>∞</b> |   |      | O    |
| 1pcs     |   | 1pcs | 1pcs |

3