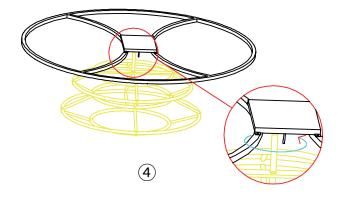

### STEP 5

| Α        | С | F    | G    |
|----------|---|------|------|
| <b>∞</b> |   |      | O    |
| 1pcs     |   | 1pcs | 1pcs |

3