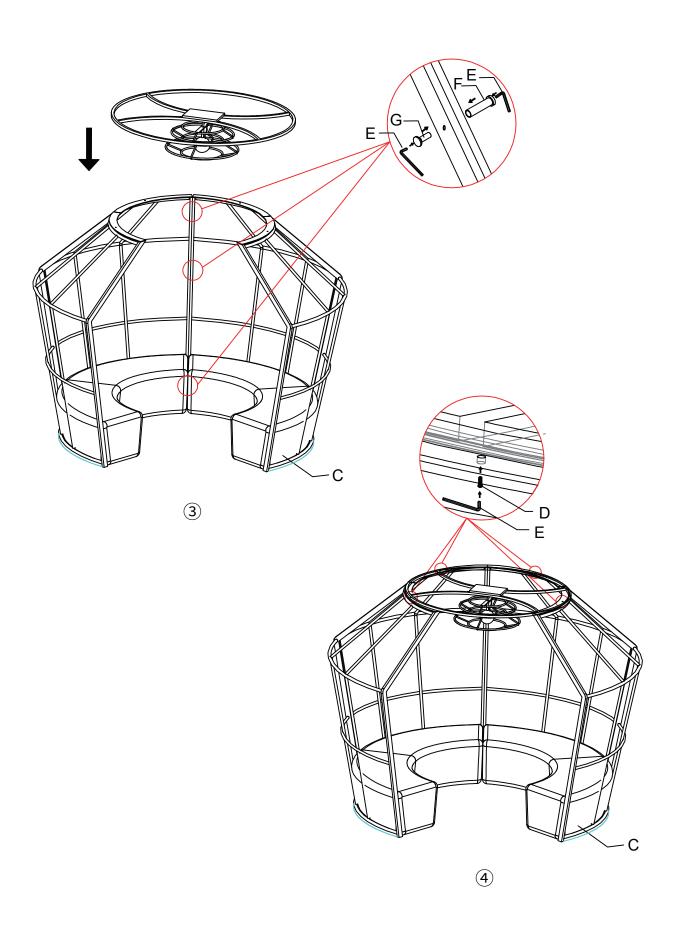

### STEP 5

| Α        | С | F    | G    |
|----------|---|------|------|
| <b>∞</b> |   |      | O    |
| 1pcs     |   | 1pcs | 1pcs |

3