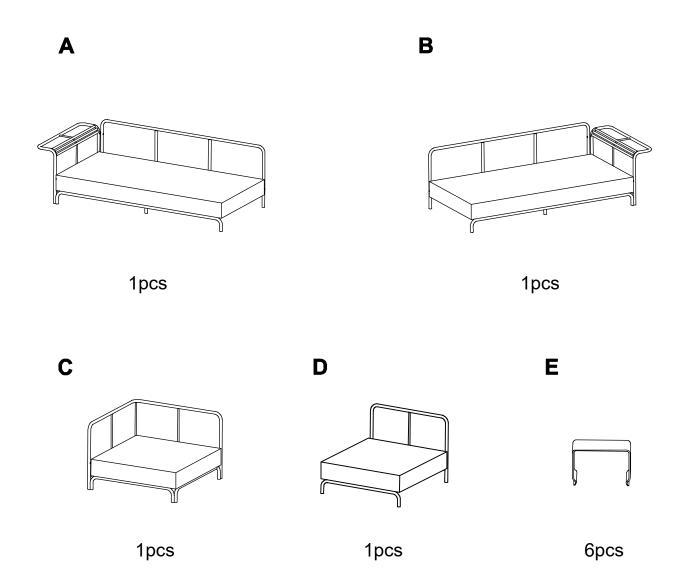

HAWAII SOFA AG0021 /AG0022



#### **IMPORTANT NOTICE**

THIS BOOKLET CONTAINS USEFUL INFORMATION ABOUT WARRANTY & CARE INSTRUCTIONS.
PLEASE KEEP FOR FUTURE REFERENCE.

## **PARTS LIST**



#### **SAFETY ADVICE**

#### **BEFORE YOU START:**

- Ensure that you read this manual before starting to assemble your item(s).
- Check that you have all parts from the above part list. Do not throw away any packaging until you are confident that you have all parts.
- Assemble this product on a soft/flat surface. Put any glass safely to one side until it is required and keep any plastic bags, tools and fittings away from children.
- Throughout the assembly process, make sure all fittings are only finger tight. Upon completion, securely tighten all fittings.
- After prolonged use we recommended you check all the fittings are tightened securely.
- Please do not modify this product, use other tools or substitute parts to build your item(s), this will void your warranty.

#### FAMILIARISE Y