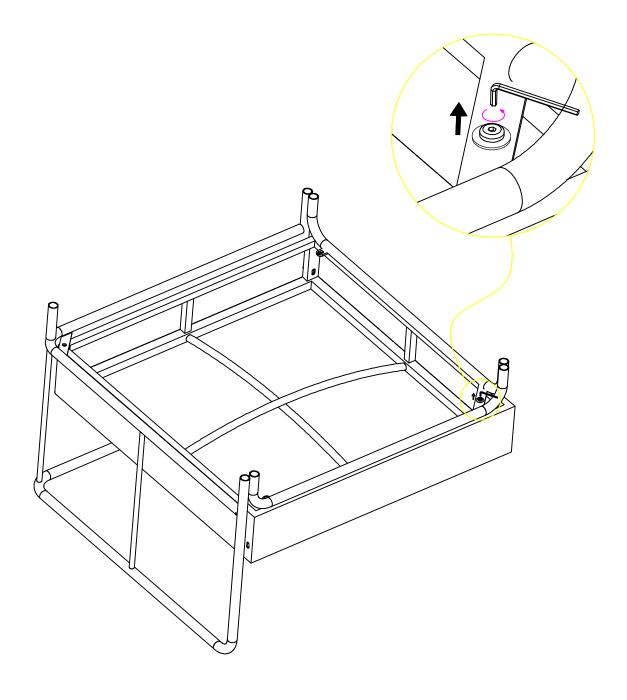

#### **BEFORE YOU START:**

- Ensure that you read this manual before starting to assemble your item(s).
- Check that you have all parts from the above part list. Do not throw away any packaging until you are confident that you have all parts.
- Assemble this product on a soft/flat surface. Put any glass safely to one side until it is required and keep any plastic bags, tools and fittings away from children.
- Throughout the assembly process, make sure all fittings are only finger tight. Upon completion, securely tighten all fittings.
- After prolonged use we recommended you check all the fittings are tightened securely.
- Please do not modify this product, use other tools or substitute parts to build your item(s), this will void your warranty.