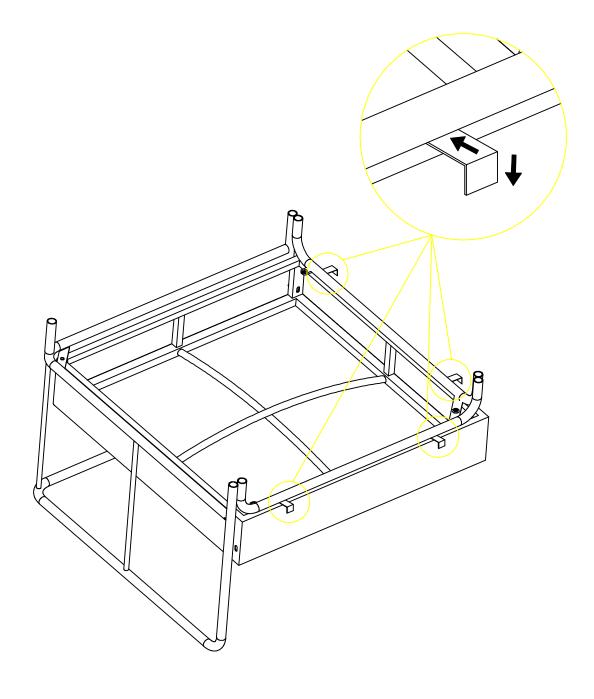

#### **BEFORE YOU START:**

- Ensure that you read this manual before starting to assemble your item(s).
- Check that you have all parts from the above part list. Do not throw away any packaging until you are confident that you have all parts.
- Assemble this product on a soft/flat surface. Put any glass safely to one side until it is required and keep any plastic bags, tools and fittings away from children.
- Throughout the assembly process, make sure all fittings are only finger tight. Upon completion, securely tighten all fittings.
- After prolonged use we recommended you check all the fittings are tightened securely.
- Please do not modify this product, use other tools or substitute parts to build your item(s), this will void your warranty.