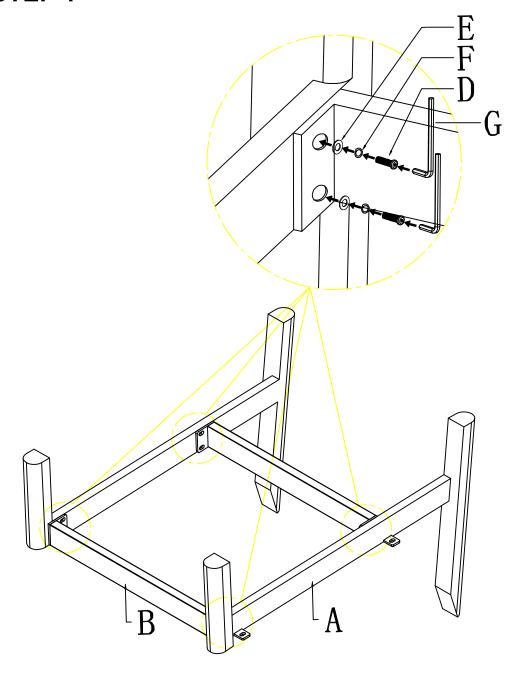

THE FOLLOWING SAFETY ADVICE:

- To avoid danger, please keep all plastic bags away from children and do not leave tools unattended during the assembly process.
- Depending on the item(s) you have ordered, there may be heavy parts within this packaging. Ensure you lift with the correct posture & technique. Please get help moving and/or lifting if necessary.
- Please only use this product for its intended purpose as outdoor furniture within a residential environment. Failure to do so will void your warranty.
- Westminster Outdoor Living holds no responsibility for any damages caused due to normal wear and tear, incorrect assembly, misuse and/or negligence
- We reserve the right to make changes for product improvements.
- Please recycle packaging where possible.

## **ASSEMBLY**

## STEP 1



## **ASSEMBLY**

### STEP 2



## **ASSEMBLY**

### STEP 3



### **CARE, MAINTENANCE & WARRANTY INFORMATION**

Our range of aluminium furniture is designed for continual outdoor use. The aluminium frame ensures that you can leave it outside all year round.

#### **ALUMINIUM CARE**

The aluminium framework is incredibly low maintenance and is resistant to UV rays, salt water, frost and snow and requires only basic care to keep it clean.

To clean, simply use warm soapy water and a damp cloth to wipe down. This framework can be left outside all year round.

#### WARRANTY INFORMATION

We regret to inform you that warranty claims cannot be accepted without proof of purchase. Warranties are valid from the date of purchase, to the original purchaser only. For us to help you, please ensure all