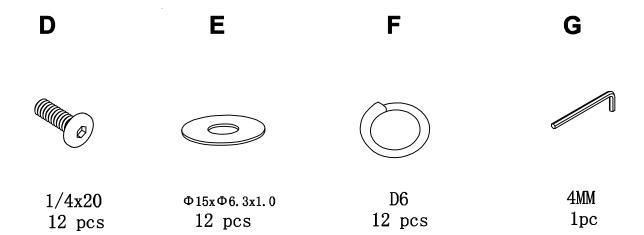

LUNAR MIDDLE AG0043 /AG0044



#### **IMPORTANT NOTICE**

THIS BOOKLET CONTAINS USEFUL INFORMATION ABOUT WARRANTY & CARE INSTRUCTIONS.
PLEASE KEEP FOR FUTURE REFERENCE.

# **PARTS LIST**





#### SAFETY ADVICE

#### **BEFORE YOU START:**

- Ensure that you read this manual before starting to assemble your item(s).
- Check that you have all parts from the above part list. Do not throw away any packaging until you are confident that you have all parts.
- Assemble this product on a soft/flat surface. Put any glass safely to one side until it is required and keep any plastic bags, tools and fittings away from children.
- Throughout the assembly process, make sure all fittings are only finger tight. Upon completion, securely tighten all fittings.
- After prolonged use we recommended you check all the fittings are tightened securely.
- Please do not modify this product, use other tools or substitute parts to build your item(s), this will void your warranty.

#### FAMILIARISE YOURS