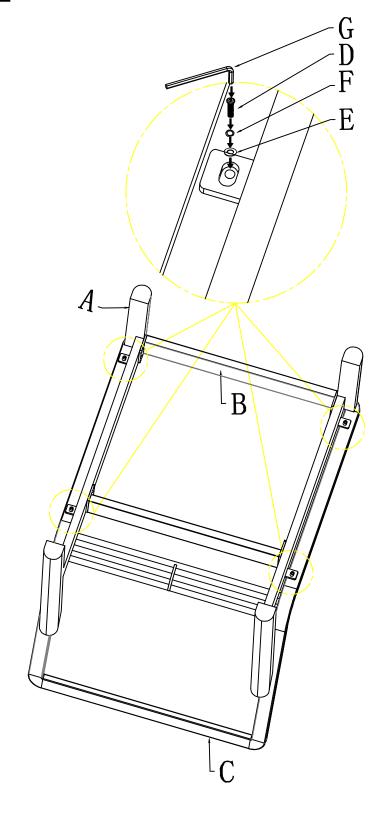

- To avoid danger, please keep all plastic bags away from children and do not leave tools unattended during the assembly process.
- Depending on the item(s) you have ordered, there may be heavy parts within this packaging. Ensure you lift with the correct posture & technique. Please get help moving and/or lifting if necessary.
- Please only use this product for its intended purpose as outdoor furniture within a residential environment. Failure to do so will void your warranty.
- Westminster Outdoor Living holds no responsibility for any damages caused due to normal wear and tear, incorrect assembly, misuse and/or negligence
- We reserve the right to make changes for product improvements.
- Please recycle packaging where possible.

## **ASSEMBLY**

## STEP 1



## **ASSEMBLY**

### STEP 2



## **ASSEMBLY**

### STEP 3



### **CARE, MAINTENANCE & WARRANTY INFORMATION**

Our range of aluminium furniture is designed for continual outdoor use. The aluminium frame ensures that you can leave it outside all year round.

#### **ALUMINIUM CARE**

The aluminium framework is incredibly low maintenance and is resistant to UV rays, salt water, frost and snow and requires only basic care to keep it clean.

To clean, simply use warm soapy water and a damp cloth to wipe down. This framework can be left outside all year round.

#### WARRANTY INFORMATION

We regret to inform you that warranty claims cannot be accepted without proof of purchase. Warranties are valid from the date of purchase, to the original purchaser only. For us to help you, please ensure all warranty terms have been adher