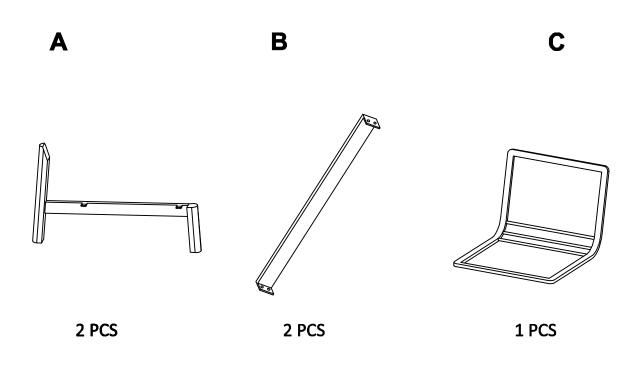

LUNAR MIDDLE AG0043 /AG0044



#### **IMPORTANT NOTICE**

THIS BOOKLET CONTAINS USEFUL INFORMATION ABOUT WARRANTY & CARE INSTRUCTIONS.
PLEASE KEEP FOR FUTURE REFERENCE.

# **PARTS LIST**





#### SAFETY ADVICE

#### **BEFORE YOU START:**

- Ensure that you read this manual before starting to assemble your item(s).
- Check that you have all parts from the above part list. Do not throw away any packaging until you are confident that you have all parts.
- Assemble this product on a soft/flat surface. Put any glass safely to one side until it is required and keep any plastic bags, tools and fittings away from children.
- Throughout the assembly process, make sure all fittings are only finger tight. Upon completion, securely tighten all fittings.
- After prolonged use we recommended you check all the fittings are tightened securely.
- Please do not modify this product, use other tools or substitute parts to build your item(s), this will void your warranty.

#### FAMILIARISE YOU