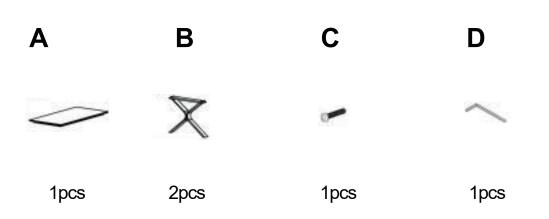

# **W**<sub>F</sub><sub>S</sub>TMINSTER

## LINEAR EXTENDABLE TABLE 240/300 AG0055 /AG0056



#### **IMPORTANT NOTICE**

THIS BOOKLET CONTAINS USEFUL INFORMATION ABOUT WARRANTY & CARE INSTRUCTIONS. PLEASE KEEP FOR FUTURE REFERENCE.

## PARTS LIST



## SAFETY ADVICE

#### **BEFORE YOU START:**

• Ensure that you read this manual before starting to assemble your item(s).

• Check that you have all parts from the above part list. Do not throw away any packaging until you are confident that you have all parts.

• Assemble this product on a soft/flat surface. Put any glass safely to one side until it is required and keep any plastic bags, tools and fittings away from children.

• Throughout the assembly process, make sure all fittings are only finger tight. Upon completion, securely tighten all fittings.

• After prolonged use we recommended you check all the fittings are tightened securely.

• Please do not modify this product, use other tools or substitute parts to build your item(s), this will void your warranty.

#### FAMILIARISE YO