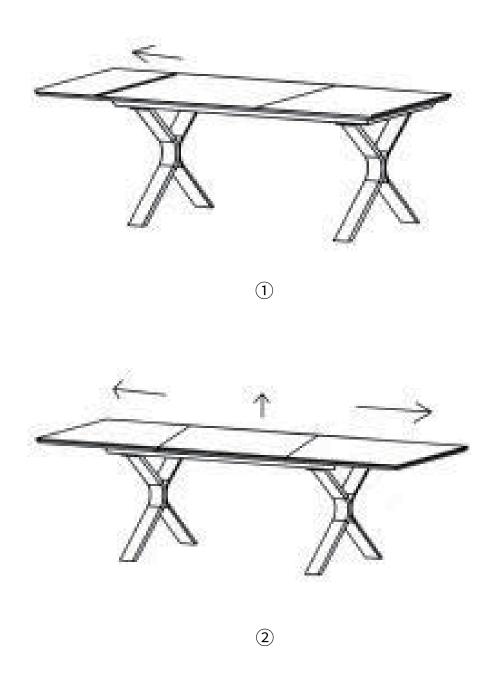

ADVICE:

• To avoid danger, please keep all plastic bags away from children and do not leave tools unattended during the assembly process.

• Depending on the item(s) you have ordered, there may be heavy parts with in this packaging. Ensure you lift with the correct posture & technique. Please get help moving and/or lifting if necessary.

• Please only use this product for its intended purpose as outdoor furniture within a residential environment. Failure to do so will void your warranty.

• Westminster Outdoor Living holds no responsibility for any damages caused due to normal wear and tear, incorrect assembly, misuse and/or negligence

• We reserve the right to make changes for product improvements.

• Please recycle packaging where possible.

## ASSEMBLY

STEP 1



## ASSEMBLY

STEP 2



4

## **CARE, MAINTENANCE & WARRANTY INFORMATION**

Our range of aluminium furniture is designed for continual outdoor use. The aluminium frame ensures that you can leave it outside all year round.

### **ALUMINIUM CARE**

The aluminium framework is incredibly low maintenance and is resistant to UV rays, salt water, frost and snow and requires only basic care to keep it clean.

To clean, simply use warm soapy water and a damp cloth to wipe down. This framework can be left outside all year round.

### WARRANTY INFORMATION

We regret to inform you that warranty claims cannot be accepted without proof of purchase. Warranties are valid from the date of purchase, to the original purchaser only. For us to help you, please ensure all warranty terms have been adhered to.

The warranty applies to