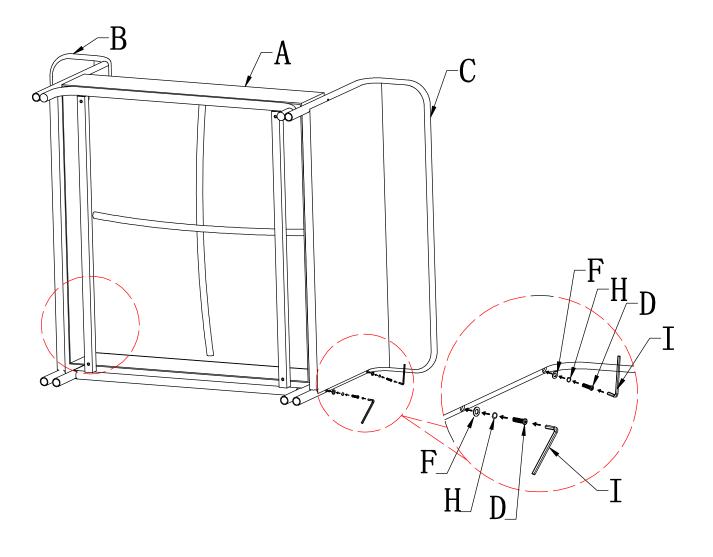

## **PARTS LIST**

#### **BEFORE YOU START:**

- Ensure that you read this manual before starting to assemble your item(s).
- Check that you have all parts from the above part list. Do not throw away any packaging until you are confident that you have all parts.
- Assemble this product on a soft/flat surface. Put any glass safely to one side until it is required and keep any plastic bags, tools and fittings away from children.
- Throughout the assembly process, make sure all fittings are only finger tight. Upon completion, securely tighten all fittings.
- After prolonged use we recommended you check all the fittings are tightened securely.
- Please do not modify this product, use other tools or substitute parts to build your item(s), this will void your warranty.