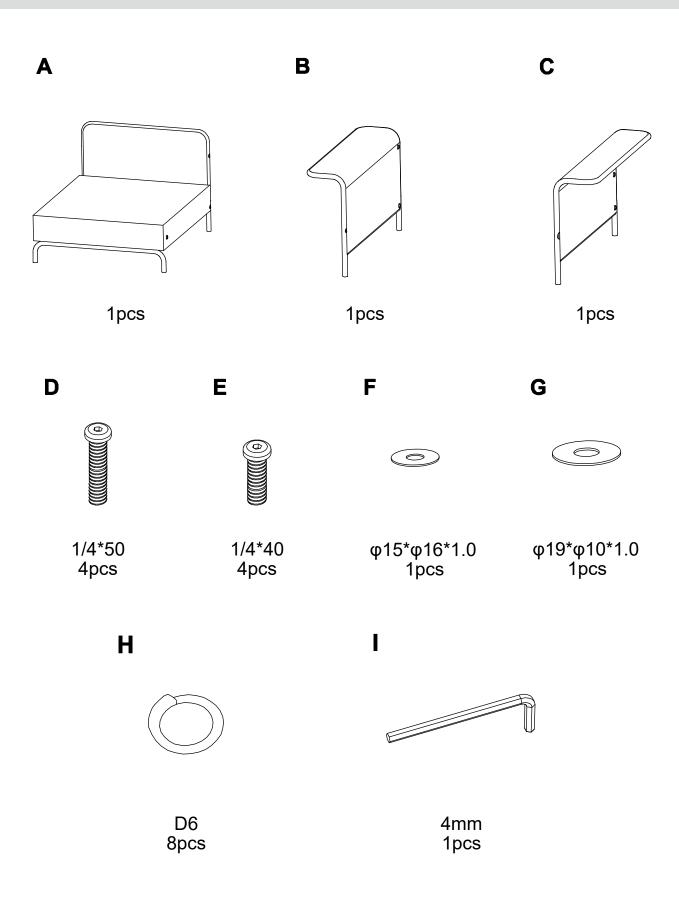

## HAWAII ARMCHAIR AG0017 / AG0018



#### **IMPORTANT NOTICE**

THIS BOOKLET CONTAINS USEFUL INFORMATION ABOUT WARRANTY & CARE INSTRUCTIONS.
PLEASE KEEP FOR FUTURE REFERENCE.

## **PARTS LIST**



#### **SAFETY ADVICE**

#### **BEFORE YOU START:**

- Ensure that you read this manual before starting to assemble your item(s).
- Check that you have all parts from the above part list. Do not throw away any packaging until you are confident that you have all parts.
- Assemble this product on a soft/flat surface. Put any glass safely to one side until it is required and keep any plastic bags, tools and fittings away from children.
- Throughout the assembly process, make sure all fittings are only finger tight. Upon completion, securely tighten all fittings.
- After prolonged use we recommended you check all the fittings are tightened securely.
- Please do not modify this product, use other tools or substitute parts to build your item(s), this will void your warranty.

#### FAMILIARISE Y