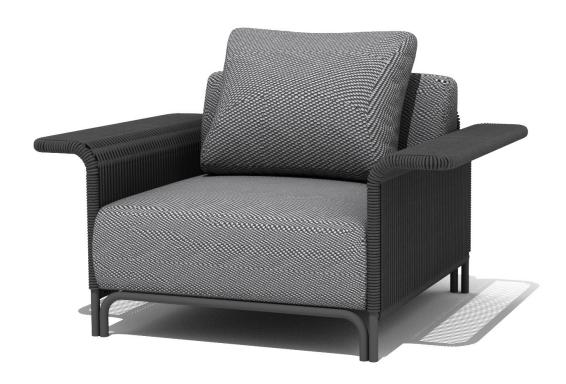

## HAWAII ARMCHAIR AG0017 / AG0018



#### **IMPORTANT NOTICE**

THIS BOOKLET CONTAINS USEFUL INFORMATION ABOUT WARRANTY & CARE INSTRUCTIONS.
PLEASE KEEP FOR FUTURE REFERENCE.

## **PARTS LIST**



#### **SAFETY ADVICE**

#### **BEFORE YOU START:**

- Ensure that you read this manual before starting to assemble your item(s).
- Check that you have all parts from the above part list. Do not throw away any packaging until you are confident that you have all parts.
- Assemble this product on a soft/flat surface. Put any glass safely to one side until it is required and keep any plastic bags, tools and fittings away from children.
- Throughout the assembly process, make sure all fittings are only finger tight. Upon completion, securely tighten all fittings.
- After prolonged use we recommended you check all the fittings are tight