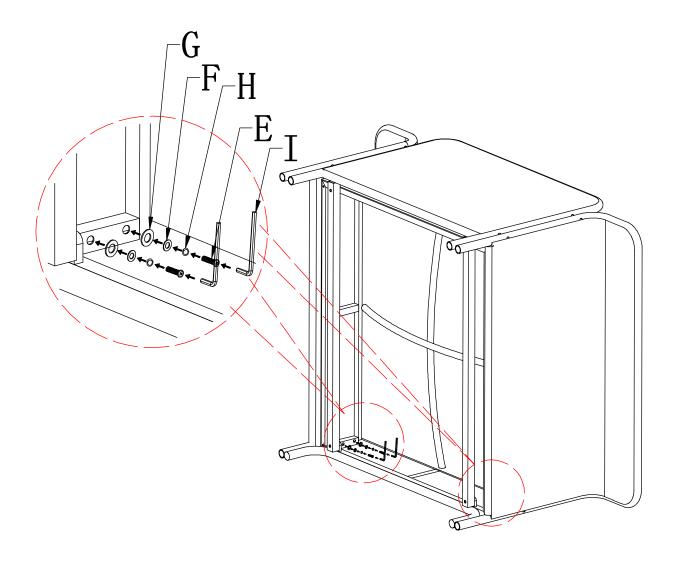

## **PARTS LIST**

#### **BEFORE YOU START:**

- Ensure that you read this manual before starting to assemble your item(s).
- Check that you have all parts from the above part list. Do not throw away any packaging until you are confident that you have all parts.
- Assemble this product on a soft/flat surface. Put any glass safely to one side until it is required and keep any plastic bags, tools and fittings away from children.
- Throughout the assembly process, make sure all fittings are only finger tight. Upon completion, securely tighten all fittings.
- After prolonged use we recommended you check all the fittings are tightened securely.
- Please do not modify this product, use other tools or substitute parts to build your item(s), this will void your warranty.